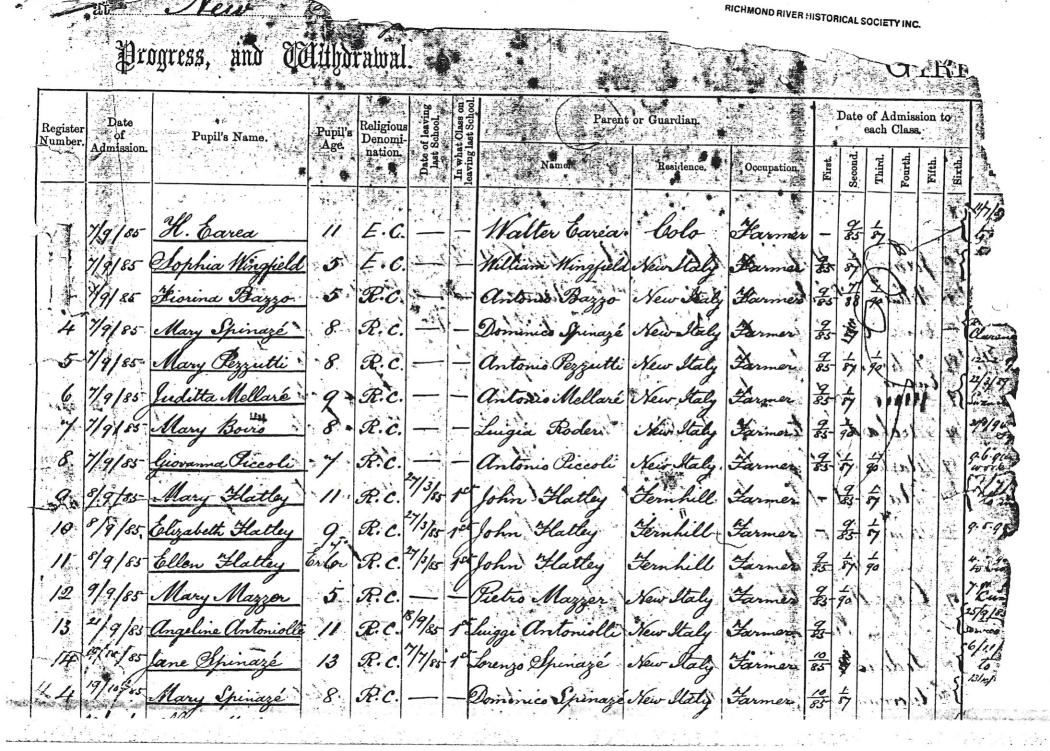

20/10/85 Thate Mellare - Antonio Mellare New Staly W 24/10/85- 1 John W. Petrie New Staly Timber getter 85 2/11/85 Edith & Petrie 6 Walter barea Colo Farmer -85 1 14 1/11/85 May Carea E.C. 12 Billy New Staly aborigine to "1" 1 55 Susina Billy O.D. 11 annie ... New Italy aborigine #5 18/4/55 alice annie 8: O.D. - Harry New Staty aborigine 36 5/2/86 Betsey Jack 0.D. --E.C. - - P. G. Thompson Ferndale Farmer \$ 21 8/2/86 Clara Olive 4 11 R.C. 12/2 1 Lorenzo Spinage New Staly Farmer 25. 22 172/86 Regina Spinare 11 R.C. 18/2/86 2ª Jorenzo Caplin New Staly Farmer - 36 13/86 Netta Caperding 11 D.C. 186 12 Lorenzo Spinage New Staly Farmer 76 24 5/7/86 Regina Spinare 8 R.C. 8/7/86 15 Dominico Morandini New Staly Farmer 86 57 58 25-9/8/86 Lucia M. Morandin 16 7/8/86 Kate Mellare R.C. - Antonio Mellare New Staty Farmer \$6 12 R.C. - - Helix Carberry Oaky Hat Farmer 36 57 21/8/86 Grace Carberry 8 24/8/86 agnes Carberry 13 R.C. 4/6/82 3 do do do do - 86 7 P.C. - - 1 / do Mon do to do 70 9/9/86 Mary M. Carberry 6 10/1/87 Marina Persutti 5 R.C. - antonio Seysutte Secontaly Farmer sy to 92 2/87 Elisa antoniolli 4 R.C. - - Juigi antoniolli Vew Staly Farmer 188 Grace Carberry 10 R.C. 17 Selix Varberry Vake Hat Farmer 188 Mary M. Carberry 4 R.C. do. do P Decer 201 homas flett hew taly Farmer Maryann Slett 710 P. Dec. 84 3rd do do Elizabeth Stell Torenzo Spinage Hew State Starm Tegina Spinale 13

Admission. JY 100 No. W 13/1/10 of leaving 80 43 Parent or Guardian. Date of Admission to In what Class o leaving last Scho Date Religious Denomi-nation each Class. of leaving School, and Date Pupil's of Pupil's Name. Age. Imission :45 Second. Fourth. Name. Third. First. reason Fifth. Sixth. ' Residence. Occupation. assigned 楽コ \* 1.1 -. . 14: Ya: 1 24 4. 1 0101 Veriede # 1.54 30.95 \$ 7 4 18 armit 1335 201 2 filliam a 100 dre NG 130 4 88 14 10 F a imber-getter tro 82 hindre 0 89 or 1.89 76 a sair malex in 253:17. merky 4 A. X Ne. Line 8 89 clor R.C. 6 fand larlin Eldley Tous tar 89. 9A 6 89 82 13 89 homan Hingfuld april Jungheld 3 to same 10 inglio 89 90 Idvaner. -George Hings uld toroll 150 nine Hew Staly bson alounsones abinson Tabourere 89. R.C. Dava 15 1 2.11 89 overs 6.0 94 lector 25 200 over 14 grs. 6. R.C. geovanne Marker 10 New Italy lector 10 2. 99 17. 90 hovanne Morandine 194 75 6 10 90 menico lector andere lew tels 1. K Freato 14 Mar SK 29 Contoniolle 98 100 20 Lomenico erter

190 Giovanni Marzer 6. R.C. . . Lietro Mayer New Staty Selector Giovanni Morandini 6. R.C. " Dominico Morandini New Maly Selector 24 90 Domenico antoniolle q: R.C. June 2nd Luigi antoniolli New Staty Selector 1 90 82 190 Herbert William 1h WIN dening William moriemter delector to 28. 3. 90. Lercy William ig : 12 A my Williams Thoonenites Selector 2 28.3-90 no resson Giuseppe Licco EN R.C. Giovanni Guarischi Rew Staly; Firmer 39 left 1: 4. The Lingi Booaling R.C. Sector -Gerrannit Broaline her Staly Farmer 13 40 -Giacinto Bertoli ali gen 13: R.C. 5/90,2= Theres Bertoli new Staly none 5.90 27: 3- gr 90. Richard While 11.0. P: 4.09. 2. William White Rew Staly, Farmer. 90 Augustino Lezzutti . 1.0 R.C. Rudanie Stagetti Reinstaly Farmer 74 90 94 1 90 Edmond Williams 13. 19 6. 70 3" denry Williamer Throove state Selector 3 40 8. 90 antonion Scarrebolbtte 5. R.C. -Michele Tearrebolotte Kein Staty Selector Frend . Corgo Apriliage : 12: 18 10.90 3" Soundo fundas Heweltaly, Sector 31 Lorenso Capelin : A & Co min - Lorenso Capelia Rew Staly Lelector, 74 72 91. T. Gerey builliams NO M. 12.90 1" Menny Williams momental decher 2 Gence Spinazer 12 R. A. J. gr. 2 Lordage James 4. 91 hew staty delegton as h # Riched White . 1.2. 19 5. qu 2' William White New Stary delictors, in Francis 5.91 6. 7 91 John Ronan 11: R 491 3. John Renan Rew Staty Red man 4 4.91 Hamondbarea 122 EX 4. 91 3. Walter Earce new Staty Selector. -9.91 Percy Earea N.8 E. C. Legi I Walter Larea Revoltaly delector and 16-11-91 William Nompon 10 S.C. 2.96 2 S.G. Harpeon Ken Staly calector for 16 11- 91. Werbert Borrington wher? Sorrandton

Progress, and CAtthdrawal Date of Admission to 1. Parent or Guardian. 1: Religious Denomieach Class. of leaving Date Pupil's School and Pupil's Name. of -Age. Second, Fourth. reason Admission nation Third. First. Fifth. Sixth. Date Name. Residence. Occupation. assigned 14 4. 5.5 22.4 1 5 Larmer Dec. By Tkill X 88 R. C. Dec. 87 2' Cornelius O'Mill Litto Mull 14 88 M Oct. 88 no Œ 6. SI 4 lariand larger R.C. 14 Vomenico, N. \*\* ~ 14 hindse 84 02 Hil m Vincenzo 0, 'tardi R.C. agostino Sellizzer Heighta 92 no 89 -13 116 . 6 laria 92 R.C. Leboy 1st 89 1.6 sa Unloned R.C. hine 89 lector 60 13 les Ha over 14 ellare William Ming ga Hiro Mary Mingfield ... Octa 2nd R.C Spina Salector to Le 89 omenica unare 18.8. Selector R.C. 89 New Staly 4-10 Giovanna Scarrabolotti 6 1 Muchele Sca 2.4 " ż. inca 10 89 795 94 Sector 10<sup>1</sup> New Staty left. 7.4 Liccoli A.C. Ticcoli antonio 6: . alisa Selector New Staly 94 Varia Augusta Bays R.C. antonio Bazzo 90 3 ts 14.1.11.0 50 " ~ new Staly Labourer E. C. Vimear" William Wingfield ,103 1.91 Rent Windfield 57.

E.C. Sumep 2" William Wingfield Rew Staty Labourer 103 7. 7. 90 Sophia Undfield P. Story 3" William White New Staly Selection y. y. go Lily White 140 32 - Quiseppe Jadescar Kens Staty Selector to 94 75 14. 7-90 Maria Jadesca 6. R.C. William White New Hay Selector to R 54. 21. 4. 90 Ruby White new Staly Selector go 14 1:2. . Jonno Roder 3.9.94. R.C. -11 55. 11.8. 90 Jerese Roder. 15.8.90 3. Joseph Gursey Bungawally Farmer 56 18. 8. 90 Fanny L. Gursey -13 - 90 w - J. G. Thompson New Taly Farmer go 5 57 18. 8. 90 Millicent & Thomps E. C. - Thomas Hett new Staly Sarmer 70 \$4 45 58 21. 10. 90 aques Flett. 3- $\mathcal{P}$ - - William White New Staty Selector 12 59 8.12. 90 Honne Leal White P-8 agustino Relligier Kew Staty Selector fr 90 12 1. 91. Jerese Sellizer 5 R.C. Govanni Guarischi new Staly Selector fr 27. 1. 91 better ma Prico 1 5t. R.C. \_ \_ 96 TY E. C 12. 40 2" J. G. Watoon. New Saly Selector 27.1.91 Jane Blanche 10 E. C. 12.90. 2" James Clark. New Staly Selector 291 9.2.91. Left \$ 12 63 2.2.91 Mary Chatoman - - Joseph Lerney Bungavally Farmer = = 0.291. Left A 44. 24.2.91. Sean E. Errory . 4 W. Rew Staly Celector # 94 1 9.98. Obt 4 15 18 4. 91 barristing Roder Francesco Roder 6. 65 R.C. 491 1 Sohn Ronan Realing Road-men & 57 54 14.7.95. Left 66. F. J. g. annie Ronan 9 P 11 2 Lorenso Spinage New Staly Selection 51. 76 51 R.C 1 by 17 5.91 Maria Aninage E.C. 6.91 1 Walter Ease hewlaty Stector " 68 19. 10: 91 Horence Carea 1 hr 1 1 E.C. I.g. 1" Walter Earea New Staty Selector " 19.10.91. Betha Earca 11 new taly Selector gr. 1ª William White P. 4.91. 10 C10. 91 Ruby White